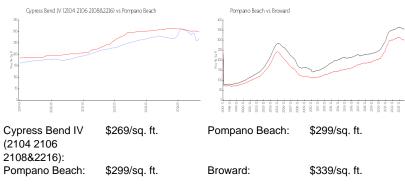

1 Space,Additional Spaces Available,Guest Parking Garden View \$1,950 \$3 \$207,000 \$269

The above valuated price is a baseline figure that does not take into account any specific renovation, upgrade, split, merge, or deterioration of the unit.