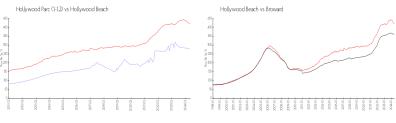

#### **Unit Information**

 MLS Number:
 A11610572

 Status:
 Active

 Size:
 650 Sq ft.

 Bedrooms:
 1

 Full Bathrooms:
 1

Half Bathrooms:

Parking Spaces: 1 Space, Guest Parking

View:

 List Price:
 \$238,000

 List PPSF:
 \$366

 Valuated Price:
 \$181,000

 Valuated PPSF:
 \$278

The above valuated price is a baseline figure that does not take into account any specific renovation, upgrade, split, merge, or deterioration of the unit.