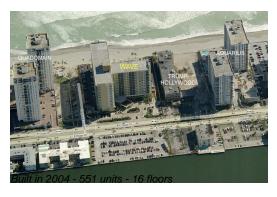

## Unit 615 - Wave

615 - 2501 S Ocean Dr, Hollywood Beach, FL, Broward 33019

### **Building Information**

Number of units: 551
Number of active listings for rent: 49
Number of active listings for sale: 17
Building inventory for sale: 3%
Number of sales over the last 12 months: 12
Number of sales over the last 6 months: 7
Number of sales over the last 3 months: 3