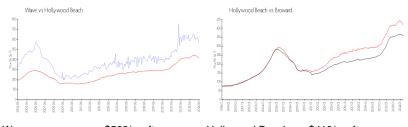

## **Market Information**

Wave: \$562/sq. ft. Hollywood Beach: \$418/sq. ft. Broward: \$349/sq. ft.