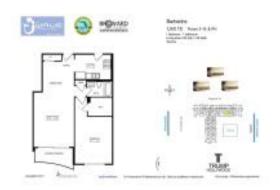

#### **Unit Information**

 MLS Number:
 A11610591

 Status:
 Active

 Size:
 745 Sq ft.

 Bedrooms:
 1

Full Bathrooms:

Half Bathrooms:

Parking Spaces: 1 Space, Valet Parking

View:

Rental Price: \$2,700
List PPSF: \$4
Valuated Price: \$461,000
Valuated PPSF: \$619

The above valuated price is a baseline figure that does not take into account any specific renovation, upgrade, split, merge, or deterioration of the unit.