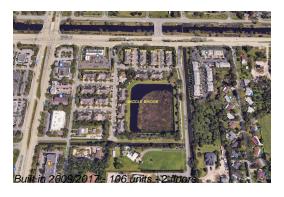

# Unit 4780 Sundance Way - Saddle Bridge

4780 Sundance Way - 4604-4665 Windmill Ln, Davie, FL, Broward 33328

### **Building Information**

Number of units: 106
Number of active listings for rent: 0
Number of active listings for sale: 1
Building inventory for sale: 0%
Number of sales over the last 12 months: 5
Number of sales over the last 6 months: 2
Number of sales over the last 3 months: 1