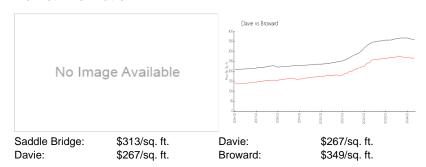

 Valuated Price:
 \$501,000

 Valuated PPSF:
 \$313

The above valuated price is a baseline figure that does not take into account any specific renovation, upgrade, split, merge, or deterioration of the unit.

### **Inventory for Sale**

Saddle Bridge 1%
Davie 2%
Broward 4%

## Avg. Time to Close Over Last 12 Months

Saddle Bridge 15 days
Davie 67 days
Broward 70 days