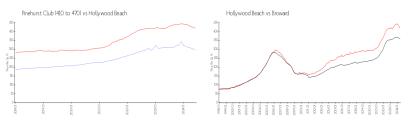

#### **Market Information**

Pinehurst Club (410 \$297/sq. ft.

to 470):

Hollywood Beach: \$418/sq. ft.

Hollywood Beach:

h: \$418/sq. ft.

Broward:

\$349/sq. ft.