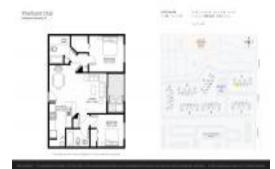

#### **Unit Information**

 MLS Number:
 A11610685

 Status:
 Active

 Size:
 820 Sq ft.

 Bedrooms:
 2

 Full Bathrooms:
 2

Half Bathrooms:

Parking Spaces: 1 Space