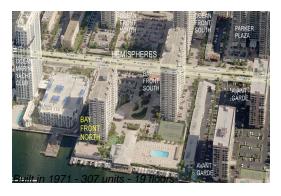

### **Building Information**

Number of units: 307 Number of active listings for rent: 5 Number of active listings for sale: 19 Building inventory for sale: 6% Number of sales over the last 12 months: 17 Number of sales over the last 6 months: 10 Number of sales over the last 3 months:

#### **Building Association Information**

Hemisphere Condominium (954) 454-2623