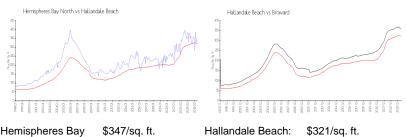

# **Market Information**

\$347/sq. ft. Hemispheres Bay Hallandale Beach:

North:

Hallandale Beach: \$321/sq. ft. Broward: \$349/sq. ft.