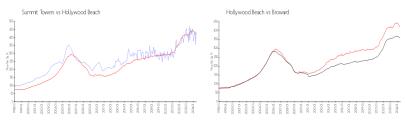

#### **Market Information**

Summit Towers: \$435/sq. ft. Hollywood Beach: \$418/sq. ft. Hollywood Beach: \$418/sq. ft. Broward: \$349/sq. ft.