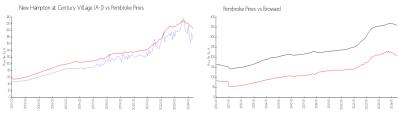

#### **Market Information**

New Hampton at \$174/sq. ft. Century Village (A-J):

Pembroke Pines: \$205/sq. ft. Pembroke Pines:

\$205/sq. ft.

Broward: \$349/sq. ft.