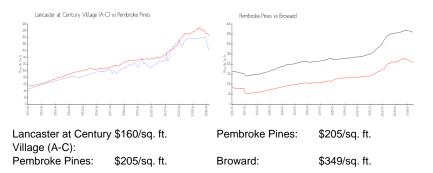

## **Market Information**

# **Inventory for Sale**

| Lancaster at Century Village (A-C) | 1% |
|------------------------------------|----|
| Pembroke Pines                     | 3% |
| Broward                            | 4% |

# Avg. Time to Close Over Last 12 Months

| Lancaster at Century Village (A-C) | 53 days |
|------------------------------------|---------|
| Pembroke Pines                     | 58 days |
| Broward                            | 70 days |