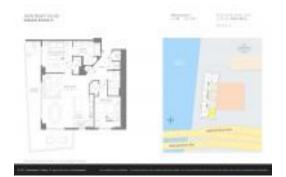

# **Unit R509 - Hyde Beach House**

R509 - 4010 S Ocean Dr, Hollywood Beach, FL, Broward 33019

#### **Unit Information**

 MLS Number:
 A11610800

 Status:
 Active

 Size:
 1,054 Sq ft.

 Bedrooms:
 2

Bedrooms: 2 Full Bathrooms: 2

Half Bathrooms: Parking Spaces:

 View:
 \$785,000