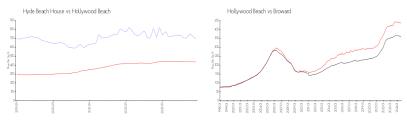

#### **Market Information**

Hyde Beach House: \$702/sq. ft. Hollywood Beach: \$436/sq. ft. Hollywood Beach: \$435/sq. ft. Broward: \$351/sq. ft.