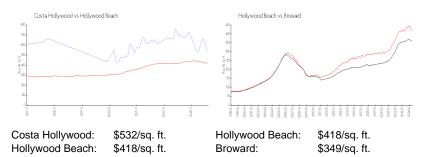

## **Market Information**

| Costa Hollywood | 11% |
|-----------------|-----|
| Hollywood Beach | 5%  |
| Broward         | 4%  |

110101