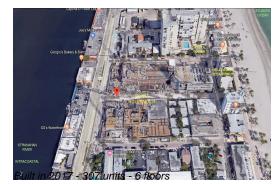

# Unit S311 - Costa Hollywood

S311 - 777 N Ocean Dr, Hollywood Beach, FL, Broward 33019

#### **Building Information**

| Number of units:                         | 307 |
|------------------------------------------|-----|
| Number of active listings for rent:      | 0   |
| Number of active listings for sale:      | 35  |
| Building inventory for sale:             | 11% |
| Number of sales over the last 12 months: | 23  |
| Number of sales over the last 6 months:  | 16  |
| Number of sales over the last 3 months:  | 10  |

### **Building Association Information**

Costa Hollywood Beach Resort Address: 777 N Ocean Dr, Hollywood, FL 33019 Phone: +1 954-613-3700