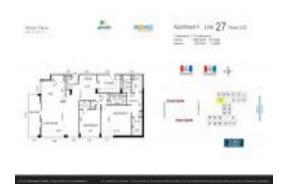

## Unit 327 - Parker Plaza

327 - 2030 S Ocean Dr, Hallandale Beach, FL, Broward 33009

#### **Unit Information**

 MLS Number:
 A11610943

 Status:
 Active

 Size:
 1,856 Sq ft.

Bedrooms: 3
Full Bathrooms: 2
Half Bathrooms: 1

Parking Spaces: Valet Parking
View: Other View
Rental Price: \$4,200
List PPSF: \$2
Valuated Price: \$547,000
Valuated PPSF: \$295