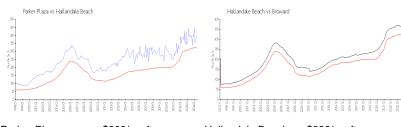

## **Market Information**

Parker Plaza: \$393/sq. ft. Hallandale Beach: \$322/sq. ft. Hallandale Beach: \$322/sq. ft. Broward: \$352/sq. ft.

#### **Inventory for Sale**

Parker Plaza 5% Hallandale Beach 4% Broward 3%

# Avg. Time to Close Over Last 12 Months

Parker Plaza 102 days Hallandale Beach 75 days Broward 69 days