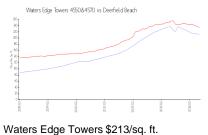

### **Market Information**

4550&4570:

Deerfield Beach:

Deerfield Beach vs Broward

\$234/sq. ft.

Deerfield Beach: \$234/sq. ft.

Broward: \$349/sq. ft.