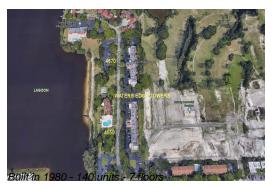

Number of units: 140
Number of active listings for rent: 0
Number of active listings for sale: 4
Building inventory for sale: 2%
Number of sales over the last 12 months: 6
Number of sales over the last 6 months: 3
Number of sales over the last 3 months: 2

## **Building Association Information**

Waters Edge Towers Address: 4570 NW 18th Ave, Pompano Beach, FL 33064 Phone: +1 954-781-8492

https://watersedgetowers.org/