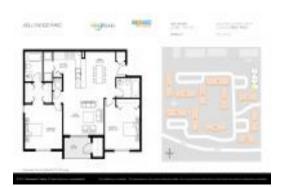

#### **Unit Information**

 MLS Number:
 A11611144

 Status:
 Active

 Size:
 1,060 Sq ft.

 Bedrooms:
 2

Full Bathrooms: 2

Half Bathrooms:

Parking Spaces: 1 Space

View:

 List Price:
 \$295,000

 List PPSF:
 \$278

 Valuated Price:
 \$290,000

 Valuated PPSF:
 \$274

The above valuated price is a baseline figure that does not take into account any specific renovation, upgrade, split, merge, or deterioration of the unit.