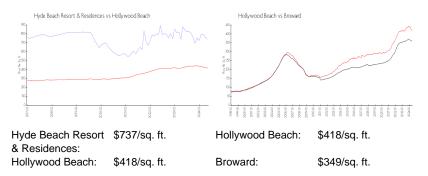

#### **Market Information**

#### **Inventory for Sale**

| Hyde Beach Resort & Residences | 18% |
|--------------------------------|-----|
| Hollywood Beach                | 5%  |
| Broward                        | 4%  |

## Avg. Time to Close Over Last 12 Months

| Hyde Beach Resort & Residences | 219 days |
|--------------------------------|----------|
| Hollywood Beach                | 91 days  |
| Broward                        | 70 days  |