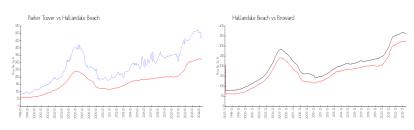

### **Market Information**

Parker Tower: \$484/sq. ft. Hallandale Beach: \$321/sq. ft. Hallandale Beach: \$321/sq. ft. Broward: \$349/sq. ft.