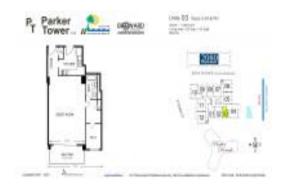

# Unit 1203 - Parker Tower

1203 - 3140 S Ocean Dr, Hallandale Beach, FL, Broward 33009

#### **Unit Information**

MLS Number: A11611192 Status: Active Size: 570 Sq ft.

Bedrooms:

Full Bathrooms:

Half Bathrooms:

Parking Spaces: 1 Space

View:

Rental Price: \$2,200 List PPSF: \$253,000 Valuated Price: Valuated PPSF: \$444