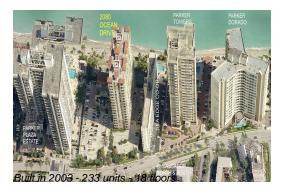

### Unit 103 - 2080 Ocean Drive

103 - 2080 S Ocean Dr, Hallandale Beach, FL, Broward 33009

#### **Building Information**

Number of units: 233
Number of active listings for rent: 21
Number of active listings for sale: 3
Building inventory for sale: 1%
Number of sales over the last 12 months: 6
Number of sales over the last 6 months: 2
Number of sales over the last 3 months: 2