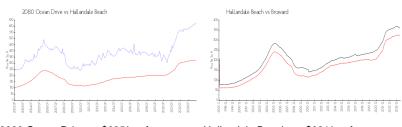

# **Market Information**

2080 Ocean Drive: \$625/sq. ft. Hallandale Beach: \$321/sq. ft. Hallandale Beach: \$321/sq. ft. Broward: \$349/sq. ft.