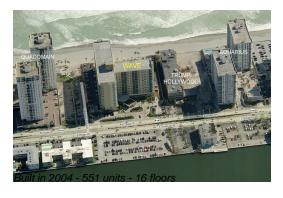

# Unit 703 - Wave

703 - 2501 S Ocean Dr, Hollywood Beach, FL, Broward 33019

### **Building Information**

Number of units: 551
Number of active listings for rent: 49
Number of active listings for sale: 17
Building inventory for sale: 3%
Number of sales over the last 12 months: 12
Number of sales over the last 6 months: 7
Number of sales over the last 3 months: 3