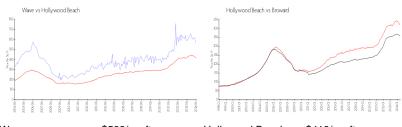

# **Market Information**

Wave: \$562/sq. ft. Hollywood Beach: \$418/sq. ft. Broward: \$349/sq. ft.