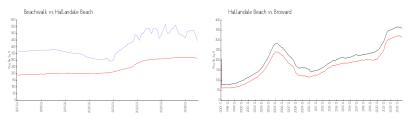

#### **Market Information**

Beachwalk: \$454/sq. ft. Hallandale Beach: \$315/sq. ft. Hallandale Beach: \$315/sq. ft. Broward: \$351/sq. ft.