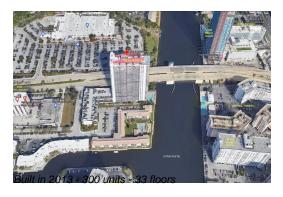

# **Building Information**

Number of units: 300
Number of active listings for rent: 0
Number of active listings for sale: 54
Building inventory for sale: 18%
Number of sales over the last 12 months: 10
Number of sales over the last 6 months: 2
Number of sales over the last 3 months: 0

# **Building Association Information**

Beachwalk

Address: 2801 E Hallandale Beach Blvd, Hallandale Beach, FL 33009

Phone: +1 954-457-4488