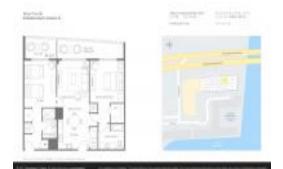

# Unit R2004 - Beachwalk

R2004 - 2602 E Hallandale Beach Blvd, Hallandale Beach, FL, Broward 33009

#### **Unit Information**

 MLS Number:
 A11611411

 Status:
 Active

 Size:
 1,037 Sq ft.

 Bedrooms:
 2

Bedrooms: 2 Full Bathrooms: 2

Half Bathrooms:

Parking Spaces: 1 Space, Covered Parking, Valet Parking