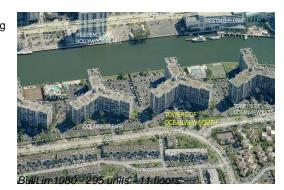

# Unit 911 - Towers of Oceanview South

911 - 600 Parkview Dr, Hallandale Beach, FL, Broward 33009

#### **Building Information**

| Number of units:                         | 295 |
|------------------------------------------|-----|
| Number of active listings for rent:      | 6   |
| Number of active listings for sale:      | 10  |
| Building inventory for sale:             | 3%  |
| Number of sales over the last 12 months: | 19  |
| Number of sales over the last 6 months:  | 8   |
| Number of sales over the last 3 months:  | 3   |

## **Building Association Information**

Towers of Oceanview South Condo Association 600 Parkview Dr, Hallandale Beach, FL 33009 954-454-8344