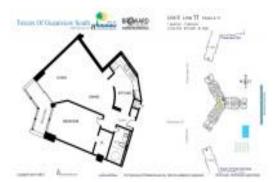

# Unit 911 - Towers of Oceanview South

911 - 600 Parkview Dr, Hallandale Beach, FL, Broward 33009

#### **Unit Information**

MLS Number: Status: Size: Bedrooms: Full Bathrooms: Half Bathrooms: Parking Spaces:

View: List Price: List PPSF: Valuated Price: Valuated PPSF: A11611430 Active 875 Sq ft. 1

1 Space,Additional Spaces Available,Assigned Parking,Guest Parking