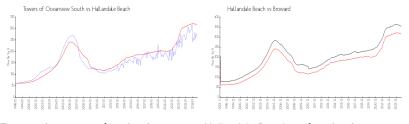

### **Market Information**

| \$270/sq. ft. | Hallandale Beach: | \$315/sq. ft. |  |
|---------------|-------------------|---------------|--|
|               |                   |               |  |
| \$315/sq. ft. | Broward:          | \$339/sq. ft. |  |
|               |                   |               |  |