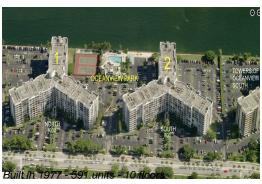

#### **Building Information**

Number of units: 591
Number of active listings for rent: 10
Number of active listings for sale: 32
Building inventory for sale: 5%
Number of sales over the last 12 months: 29
Number of sales over the last 6 months: 12
Number of sales over the last 3 months: 10