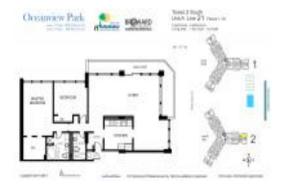

# Unit 2-821 - Oceanview Park (North & South)

2-821 - 800 Parkview Dr, Hallandale Beach, FL, Broward 33009

#### **Unit Information**

 MLS Number:
 A11611467

 Status:
 Active

 Size:
 1,430 Sq ft.

 Bedrooms:
 2

Full Bathrooms: 2

Half Bathrooms:

Parking Spaces: 2 Spaces, Assigned Parking