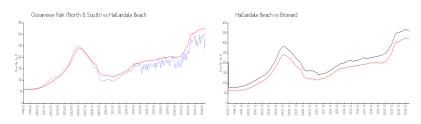

### **Market Information**

Oceanview Park \$278/sq. ft. Hallandale Beach: \$321/sq. ft.

(North & South):

Hallandale Beach: \$321/sq. ft. Broward: \$349/sq. ft.