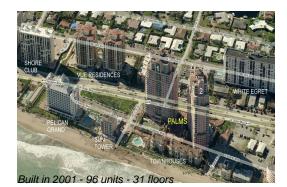

# **Building Information**

| Number of units:                         | 96 |
|------------------------------------------|----|
| Number of active listings for rent:      | 5  |
| Number of active listings for sale:      | 5  |
| Building inventory for sale:             | 5% |
| Number of sales over the last 12 months: | 4  |
| Number of sales over the last 6 months:  | 1  |
| Number of sales over the last 3 months:  | 0  |