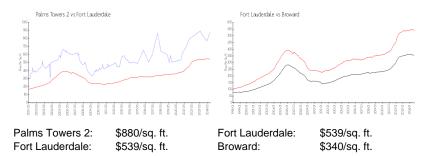

| Number of active listings for sale:      | 5  |
| Building inventory for sale:             | 5% |
| Number of sales over the last 12 months: | 4  |
| Number of sales over the last 6 months:  | 1  |
| Number of sales over the last 3 months:  | 0  |

# **Building Association Information**

Palms Tower 2 Condo Association (954) 565-9811

#### **Recent Sales**

| Unit #     | Size        | Closing Date | Sale Price  | PPSF    |
|------------|-------------|--------------|-------------|---------|
| 26D        | 4,112 sq ft | Jun 2024     | \$2,775,000 | \$675   |
| 29TH FLOOR | 4,247 sq ft | Apr 2024     | \$4,455,000 | \$1,049 |
| 20A        | 2,130 sq ft | Mar 2024     | \$1,350,000 | \$634   |
| 5D         | 741 sq ft   | Jan 2024     | \$593,000   | \$800   |

#### **Market Information**



#### **Inventory for Sale**

| Palms Towers 2  | 5% |
|-----------------|----|
| Fort Lauderdale | 5% |
| Broward         | 4% |

## Avg. Time to Close Over Last 12 Months

| Palms Towers 2  | 130 days |
|-----------------|----------|
| Fort Lauderdale | 86 days  |
| Broward         | 74 days  |