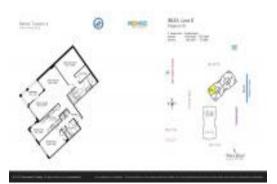

# Unit 10E - Palms Towers 2

10E - 2110 N Ocean Blvd, Fort Lauderdale, FL, Broward 33305

## **Unit Information**

| MLS Number:<br>Status:<br>Size:<br>Bedrooms:<br>Full Bathrooms:<br>Half Bathrooms: | A11611499<br>Active<br>1,601 Sq ft.<br>2<br>2 |
|------------------------------------------------------------------------------------|-----------------------------------------------|
| Parking Spaces:<br>View:                                                           | 2 Or More Spaces                              |
| List Price:<br>List PPSF:<br>Valuated Price:<br>Valuated PPSF:                     | \$1,275,000<br>\$796<br>\$961,000<br>\$684    |