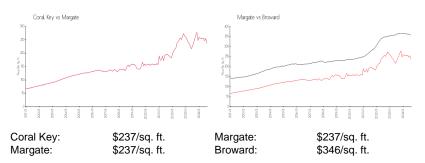

#### **Inventory for Sale**

| Coral Key | 1% |
|-----------|----|
| Margate   | 1% |
| Broward   | 4% |

## Avg. Time to Close Over Last 12 Months

| Coral Key | 37 days |
|-----------|---------|
| Margate   | 37 days |
| Broward   | 72 days |