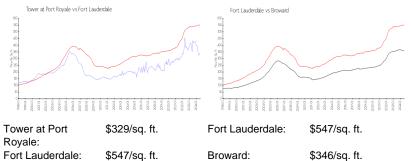

#### **Market Information**

| Fort Lauderdale: | \$547/sq. ft. | Broward: | \$346 |
|------------------|---------------|----------|-------|
|                  |               |          |       |