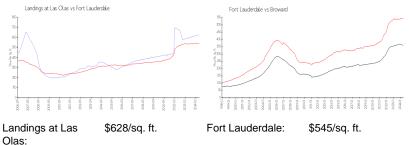

#### **Market Information**

| Olas.            |               |          |               |
|------------------|---------------|----------|---------------|
| Fort Lauderdale: | \$545/sq. ft. | Broward: | \$349/sq. ft. |