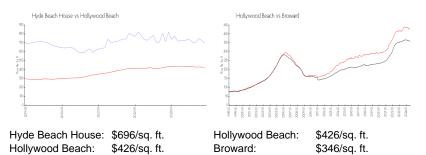

## **Market Information**

#### **Inventory for Sale**

| Hyde Beach House | 21% |
|------------------|-----|
| Hollywood Beach  | 6%  |
| Broward          | 4%  |

# Avg. Time to Close Over Last 12 Months

Hyde Beach House Hollywood Beach Broward 215 days 88 days 72 days