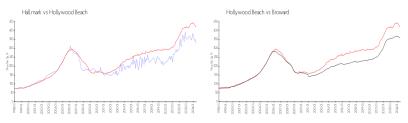

#### **Market Information**

Hallmark: \$328/sq. ft. Hollywood Beach: \$418/sq. ft. Broward: \$349/sq. ft.