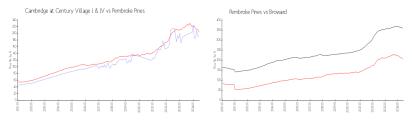

#### **Market Information**

Cambridge at \$189/sq. ft. Pembroke Pines: \$205/sq. ft.

Century Village I &

IV:

Pembroke Pines: \$205/sq. ft. Broward: \$349/sq. ft.