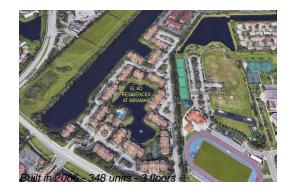

# **Building Information**

| Number of units:                         | 348 |
|------------------------------------------|-----|
| Number of active listings for rent:      | 0   |
| Number of active listings for sale:      | 1   |
| Building inventory for sale:             | 0%  |
| Number of sales over the last 12 months: | 8   |
| Number of sales over the last 6 months:  | 4   |
| Number of sales over the last 3 months:  | 3   |
|                                          |     |

### **Building Association Information**

El-Ad Residences At Miramar 2480 E Preserve Way Miramar, FL 33025 Phone number (954) 885-8725