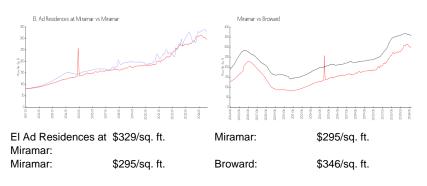

e valuated price is a baseline figure that does not take into account any specific renovation, upgrade, split, merge, or deterioration of the unit.

# **Building Information**

| Number of units:                         | 348 |
|------------------------------------------|-----|
| Number of active listings for rent:      | 0   |
| Number of active listings for sale:      | 1   |
| Building inventory for sale:             | 0%  |
| Number of sales over the last 12 months: | 8   |
| Number of sales over the last 6 months:  | 4   |
| Number of sales over the last 3 months:  | 3   |
|                                          |     |

### **Building Association Information**

El-Ad Residences At Miramar 2480 E Preserve Way Miramar, FL 33025 Phone number (954) 885-8725

# **Market Information**



### **Inventory for Sale**

| El Ad Residences at Miramar | 0% |
|-----------------------------|----|
| Miramar                     | 1% |
| Broward                     | 4% |

# Avg. Time to Close Over Last 12 Months

| El Ad Residences at Miramar | 41 days |
|-----------------------------|---------|
| Miramar                     | 46 days |
| Broward                     | 72 days |