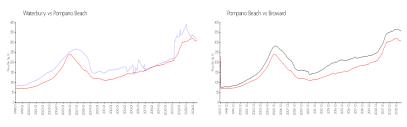

#### **Market Information**

Waterbury: \$316/sq. ft. Pompano Beach: \$308/sq. ft. Pompano Beach: \$308/sq. ft. Broward: \$346/sq. ft.