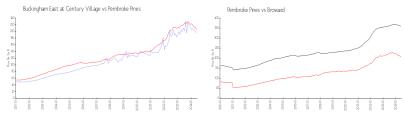

#### **Market Information**

Buckingham East at \$196/sq. ft.

Pembroke Pines: \$205/sq. ft.

Century Village:

Pembroke Pines: \$205/sq. ft. Broward: \$349/sq. ft.