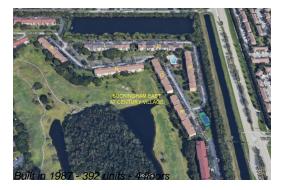

Number of units: 392
Number of active listings for rent: 0
Number of active listings for sale: 17
Building inventory for sale: 4%
Number of sales over the last 12 months: 19
Number of sales over the last 6 months: 7
Number of sales over the last 3 months: 5

# **Building Association Information**

Century Village Pembroke Pines 13800 SW 5th Ct, Pembroke Pines, FL 33027 (954) 431-2137