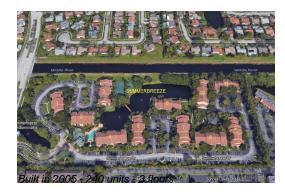

## Unit 215 - Summerbreeze

215 - 9999 Summerbreeze Dr, Sunrise, FL, Broward 33322

### **Building Information**

Valuated PPSF:

Number of units: 240
Number of active listings for rent: 0
Number of active listings for sale: 2
Building inventory for sale: 0%
Number of sales over the last 12 months: 6
Number of sales over the last 6 months: 3
Number of sales over the last 3 months: 1