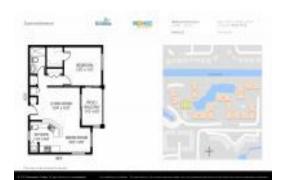

## Unit 215 - Summerbreeze

215 - 9999 Summerbreeze Dr, Sunrise, FL, Broward 33322

#### **Unit Information**

 MLS Number:
 A11612200

 Status:
 Active

 Size:
 754 Sq ft.

 Bedrooms:
 1

Full Bathrooms: Half Bathrooms:

 Parking Spaces:
 1 Space

 View:
 Garden View