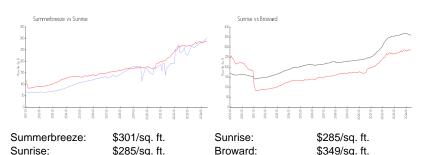

hrooms: Half Bathrooms:

 Parking Spaces:
 1 Space

 View:
 Garden View

 Rental Price:
 \$1,850

 List PPSF:
 \$2

 Valuated Price:
 \$229,000

The above valuated price is a baseline figure that does not take into account any specific renovation, upgrade, split, merge, or deterioration of the unit.

1

\$304

### **Building Information**

Valuated PPSF:

Number of units: 240
Number of active listings for rent: 0
Number of active listings for sale: 2
Building inventory for sale: 0%
Number of sales over the last 12 months: 6
Number of sales over the last 6 months: 3
Number of sales over the last 3 months: 1

### **Building Association Information**

Summerbreeze Condominium Association, Inc 9999 Summerbreeze Drive Dr #10 Sunrise, FL 33322

Phone: (954) 749-0450

### **Market Information**



### **Inventory for Sale**

Summerbreeze 1% Sunrise 3% Broward 4%

# Avg. Time to Close Over Last 12 Months

Summerbreeze 64 days Sunrise 62 days Broward 70 days