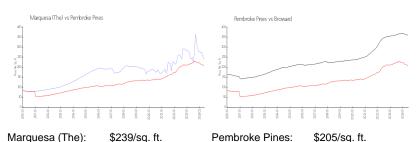

#### **Market Information**

Broward:

\$349/sq. ft.

Inventory for Sale

Pembroke Pines:

Marquesa (The) 2%
Pembroke Pines 3%
Broward 4%

## Avg. Time to Close Over Last 12 Months

\$205/sq. ft.

Marquesa (The) 33 days
Pembroke Pines 58 days
Broward 70 days