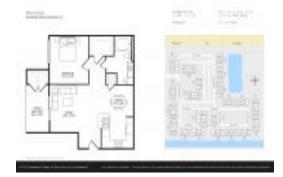

#### **Unit Information**

 MLS Number:
 A11612301

 Status:
 Active

 Size:
 713 Sq ft.

 Bedrooms:
 1

Full Bathrooms: Half Bathrooms:

Parking Spaces: Additional Spaces Available, Assigned

Parking,Guest Parking
View: Canal,Lagoon,Lake