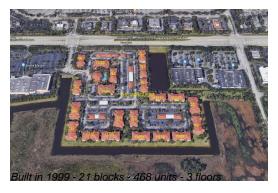

### **Building Information**

Number of units: 468
Number of active listings for rent: 0
Number of active listings for sale: 10
Building inventory for sale: 2%
Number of sales over the last 12 months: 19
Number of sales over the last 6 months: 7
Number of sales over the last 3 months: 4

#### **Building Association Information**

The Marquesa

Address: 145 SW 117th Ter, Pembroke Pines, FL 33025 Phone: +1 (954) 437-9614

https://www.marquesacondos.com/