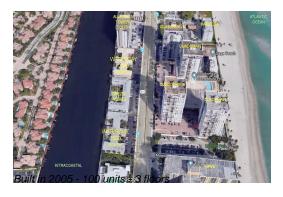

# Unit N208 - Waterway @ Hollywood Beach (North & South)

N208 - 2200 S Ocean Dr, Hollywood Beach, FL, Broward 33019

Number of units: 100
Number of active listings for rent: 0
Number of active listings for sale: 20
Building inventory for sale: 20%
Number of sales over the last 12 months: 21
Number of sales over the last 6 months: 9
Number of sales over the last 3 months: 1

The Waterway at Hollywood Beach Affinity Management Services 2600 and 2200 S. Ocean Avenue ?Hollywood, FL 33019-2753 ?Tel. (954) 800-8109

http://www.thewaterwayhollywood.com/