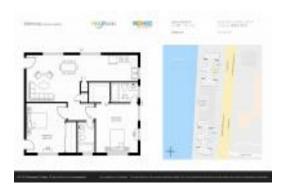

# Unit N208 - Waterway @ Hollywood Beach (North & South)

N208 - 2200 S Ocean Dr, Hollywood Beach, FL, Broward 33019

#### **Unit Information**

 MLS Number:
 A11612330

 Status:
 Active

 Size:
 865 Sq ft.

 Bedrooms:
 2

 Full Bathrooms:
 2

Half Bathrooms:

Parking Spaces: 1 Space, Assigned Parking