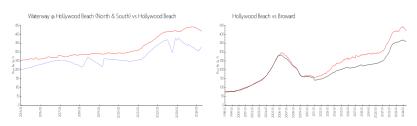

## **Market Information**

Waterway @ \$329/sq. ft. Hollywood Beach: \$418/sq. ft.

Hollywood Beach

(North & South):

Hollywood Beach: \$418/sq. ft. Broward: \$349/sq. ft.

### **Inventory for Sale**

Waterway @ Hollywood Beach (North & 20% South)
Hollywood Beach 5%
Broward 4%

#### Avg. Time to Close Over Last 12 Months

Waterway @ Hollywood Beach (North & 67 days

South)
Hollywood Beach
Broward 91 days 70 days