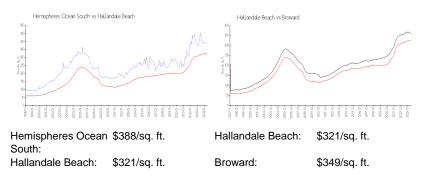

#### **Market Information**

#### **Inventory for Sale**

| Hemispheres Ocean South | 4% |
|-------------------------|----|
| Hallandale Beach        | 4% |
| Broward                 | 4% |

DI UNTRIN .... S.,

-

Internet let the base

Avg. Time to Close Over Last 12 Months

Hemispheres Ocean South Hallandale Beach Broward 108 days 74 days 70 days