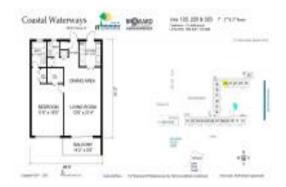

# **Unit 320 - Coastal Waterways**

320 - 2600 Diana Dr, Hallandale Beach, FL, Broward 33009

#### **Unit Information**

 MLS Number:
 A11612377

 Status:
 Active

 Size:
 890 Sq ft.

 Bedrooms:
 1

Full Bathrooms:

Half Bathrooms: Parking Spaces:

View: Intracoastal View, Pool Area View, Water

2

 View

 Rental Price:
 \$2,100

 List PPSF:
 \$2

 Valuated Price:
 \$223,000

 Valuated PPSF:
 \$251

The above valuated price is a baseline figure that does not take into account any specific renovation, upgrade, split, merge, or deterioration of the unit.