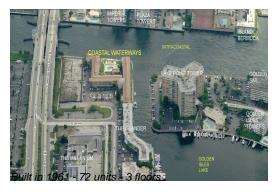

### **Building Information**

Number of units: 72
Number of active listings for rent: 0
Number of active listings for sale: 0
Building inventory for sale: 0%
Number of sales over the last 12 months: 3
Number of sales over the last 6 months: 3
Number of sales over the last 3 months: 1

#### **Building Association Information**

Coastal Waterways Apartments Inc 2600 Diana Dr Hallandale Beach, FL 33009 United States? 954-456-4255