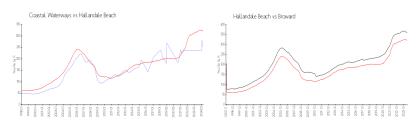

#### Market Information

Coastal Waterways: \$253/sq. ft. Hallandale Beach: \$321/sq. ft. Hallandale Beach: \$321/sq. ft. Broward: \$349/sq. ft.

### **Inventory for Sale**

Coastal Waterways 0% Hallandale Beach 4% Broward 4%

## Avg. Time to Close Over Last 12 Months

Coastal Waterways 37 days Hallandale Beach 74 days Broward 70 days