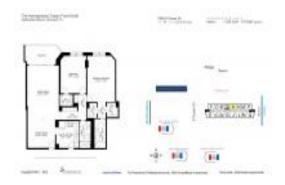

#### **Unit Information**

MLS Number: A11612447
Status: Active
Size: 1,240 Sq ft.

Bedrooms: 2 Full Bathrooms: 2

Half Bathrooms:

Parking Spaces: 1 Space, Valet Parking

View: Ocean View
Rental Price: \$5,500
List PPSF: \$4
Valuated Price: \$549,000
Valuated PPSF: \$443