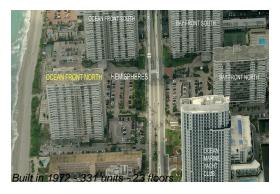

# Unit 3 H - Hemispheres Ocean North

3 H - 1950 S Ocean Dr, Hallandale Beach, FL, Broward 33009

#### **Building Information**

Number of units:331Number of active listings for rent:3Number of active listings for sale:13Building inventory for sale:3%Number of sales over the last 12 months:9Number of sales over the last 6 months:3Number of sales over the last 3 months:2