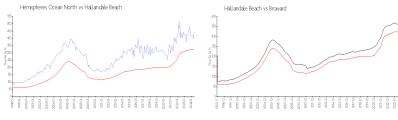

# **Market Information**

Hemispheres Ocean \$443/sq. ft.

North:

Hallandale Beach: \$321/sq. ft.

Hallandale Beach: \$321/sq. ft.

Broward: \$349/sq. ft.