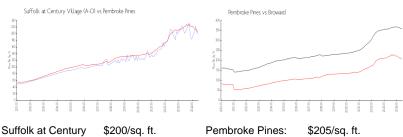

## **Market Information**

Village (A-O):

Pembroke Pines:

\$205/sq. ft.

Broward:

\$349/sq. ft.