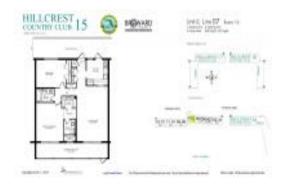

# **Unit 507 - Hillcrest Country Club 15**

507 - 4800 Hillcrest Ln, Hollywood Beach, FL, Broward 33021

#### **Unit Information**

 MLS Number:
 A11612460

 Status:
 Active

 Size:
 992 Sq ft.

 Bedrooms:
 2

 Full Bathrooms:
 2

Half Bathrooms:

Parking Spaces: 1 Space, Assigned Parking, Guest Parking