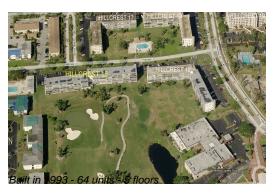

### **Building Information**

Number of units: 64
Number of active listings for rent: 0
Number of active listings for sale: 9
Building inventory for sale: 14%
Number of sales over the last 12 months: 2
Number of sales over the last 6 months: 2
Number of sales over the last 3 months: 0