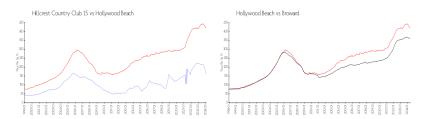

### **Market Information**

Hillcrest Country \$163/sq. ft. Hollywood Beach: \$418/sq. ft.

Club 15: Hollywood Beach: \$418/sq. ft. Broward: \$349/sq. ft.