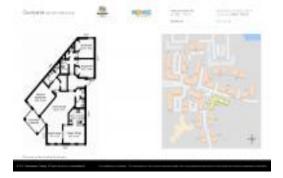

# Unit 4435 SW 160th Ave # 205 - Courtyards at Nautica

4435 SW 160th Ave # 205 - 4301-4475 SW 160 Ave, Miramar, FL, Broward 33027

## **Unit Information**

 MLS Number:
 A11612481

 Status:
 Active

 Size:
 1,491 Sq ft.

Bedrooms: 3
Full Bathrooms: 2
Half Bathrooms: 1

Parking Spaces: 2 Or More Spaces

View:

 List Price:
 \$435,000