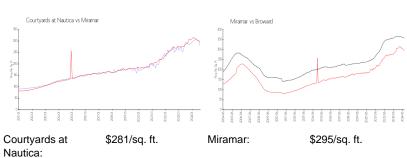

es over the last 12 months: 12
Number of sales over the last 6 months: 5
Number of sales over the last 3 months: 1

## **Building Association Information**

Courtyards At Nautica Condominium Association Address: 4525 SW 160th Ave,

Miramar, FL 33027 Phone: +1 954-441-2274

https://www.courtyardsatnautica.com/

#### **Recent Sales**

| Unit # | Size        | Closing Date | Sale Price | PPSF  |
|--------|-------------|--------------|------------|-------|
| 207    | 1,205 sq ft | Jul 2024     | \$364,000  | \$302 |
| 213    | 1,205 sq ft | Apr 2024     | \$360,000  | \$299 |
| 205    | 1,205 sq ft | Apr 2024     | \$378,000  | \$314 |
| 203    | 1,205 sq ft | Apr 2024     | \$365,000  | \$303 |
| 103    | 1,340 sq ft | Apr 2024     | \$410,000  | \$306 |

## **Market Information**

Miramar:



Broward:

\$346/sq. ft.

\$295/sq. ft.





# **Inventory for Sale**

Courtyards at Nautica 1%
Miramar 1%
Broward 4%

# Avg. Time to Close Over Last 12 Months

| Courtyards at Nautica | 52 days |
|-----------------------|---------|
| Miramar               | 45 days |
| Broward               | 72 days |