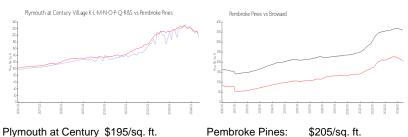

#### **Unit Information**

MLS Number: A11612517 Active Status: Size: 1,533 Sq ft. Bedrooms: 2

Full Bathrooms: 2

Half Bathrooms:

1 Space, Assigned Parking, Guest Parking Parking Spaces:

View: Other View Rental Price: \$2,500 List PPSF: \$2 \$279,000 Valuated Price: Valuated PPSF: \$182