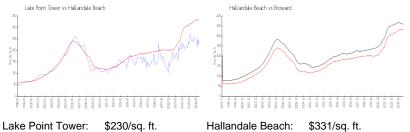

## **Market Information**

| Lake I Unit TOwer. | φ200/34. π.   | Tialianuale Deach. | φυυπου. π.    |
|--------------------|---------------|--------------------|---------------|
| Hallandale Beach:  | \$331/sq. ft. | Broward:           | \$346/sq. ft. |