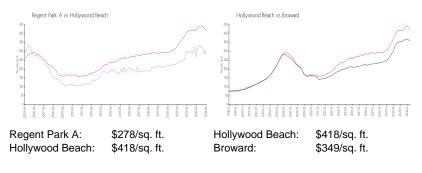

### **Inventory for Sale**

| Regent Park A   | 7% |
|-----------------|----|
| Hollywood Beach | 5% |
| Broward         | 4% |