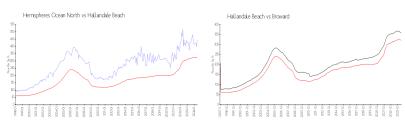

## **Market Information**

Hemispheres Ocean \$443/sq. ft.

North:

Hallandale Beach: \$321/sq. ft.

Hallandale Beach: \$321/sq. ft.

Broward: \$349/sq. ft.