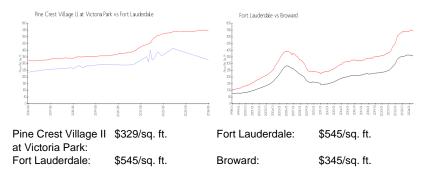

## **Inventory for Sale**

| Pine Crest Village II at Victoria Park | 2% |
|----------------------------------------|----|
| Fort Lauderdale                        | 5% |
| Broward                                | 4% |

## Avg. Time to Close Over Last 12 Months

Pine Crest Village II at Victoria Park 46 days

Fort Lauderdale Broward 84 days 72 days