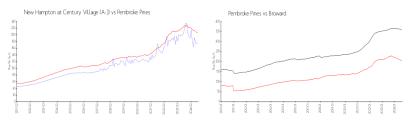

### **Market Information**

\$182/sq. ft. New Hampton at

Pembroke Pines: \$206/sq. ft.

Century Village (A-J): \$206/sq. ft.

Pembroke Pines:

Broward: \$351/sq. ft.

**Inventory for Sale** 

New Hampton at Century Village (A-J) Pembroke Pines 3% **Broward** 

### Avg. Time to Close Over Last 12 Months

New Hampton at Century Village (A-J) 70 days Pembroke Pines 63 days **Broward** 72 days