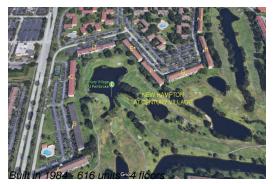

# **Building Information**

Number of units: 616 Number of active listings for rent: 29 Number of active listings for sale: Building inventory for sale: 4% Number of sales over the last 12 months: 28 Number of sales over the last 6 months: 14 Number of sales over the last 3 months:

## **Building Association Information**

NEW HAMPTON AT CENTURY VILLAGE CONDOMINIUM # 1 ASSOCIATION, INC. Progressive Comm Mgmt-Ft.Lauderdale

13460 SW 10th Street

Suite 103

PEMBROKE PINES, FL 33027 Phone: +1 954-447-0255