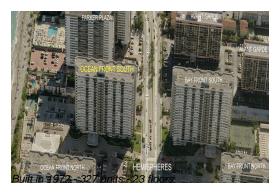

# Unit 3 L - Hemispheres Ocean South

3 L - 1980 S Ocean Dr, Hallandale Beach, FL, Broward 33009

#### **Building Information**

Number of units: 327
Number of active listings for rent: 4
Number of active listings for sale: 12
Building inventory for sale: 3%
Number of sales over the last 12 months: 11
Number of sales over the last 6 months: 3
Number of sales over the last 3 months: 0