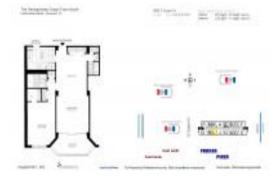

#### **Unit Information**

 MLS Number:
 A11612994

 Status:
 Active

 Size:
 870 Sq ft.

 Bedrooms:
 1

Bedrooms: 1
Full Bathrooms: 1
Half Bathrooms: 1

Parking Spaces: 1 Space, Valet Parking

 View:
 Ocean View

 Rental Price:
 \$3,500

 List PPSF:
 \$4

 Valuated Price:
 \$297,000

 Valuated PPSF:
 \$341

The above valuated price is a baseline figure that does not take into account any specific renovation, upgrade, split, merge, or deterioration of the unit.