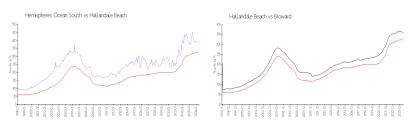

## **Market Information**

Hemispheres Ocean \$388/sq. ft.

South:

Hallandale Beach: \$321/sq. ft. B

Hallandale Beach: \$321/sq. ft.

Broward: \$349/sq. ft.