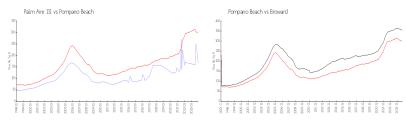

#### **Market Information**

Palm Aire 111: \$167/sq. ft. Pompano Beach: \$299/sq. ft. Pompano Beach: \$340/sq. ft. \$340/sq. ft.