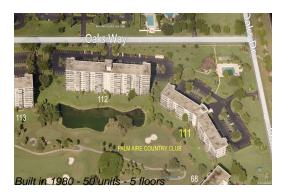

### **Building Information**

Number of units: 50
Number of active listings for rent: 0
Number of active listings for sale: 5
Building inventory for sale: 10%
Number of sales over the last 12 months: 2
Number of sales over the last 6 months: 2
Number of sales over the last 3 months: 0

## **Building Association Information**

Palm Aire

2600 Palm Aire Drive North Pompano Beach, FL 33069 Administration: 954-975-6225