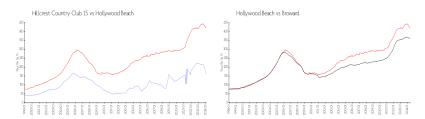

#### **Market Information**

Hillcrest Country \$163/sq. ft. Hollywood Beach: \$418/sq. ft. Club 15:

Hollywood Beach: \$418/sq. ft. Broward: \$349/sq. ft.