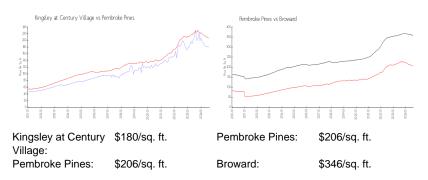

#### **Market Information**

Kingsley at Century Village 5%

| Pembroke Pines | 3% |
|----------------|----|
| Broward        | 4% |