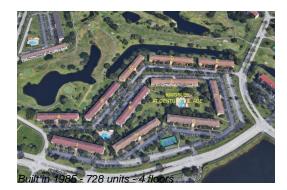

### **Building Information**

| Number of units:                         | 728 |
|------------------------------------------|-----|
| Number of active listings for rent:      | 0   |
| Number of active listings for sale:      | 36  |
| Building inventory for sale:             | 4%  |
| Number of sales over the last 12 months: | 19  |
| Number of sales over the last 6 months:  | 5   |
| Number of sales over the last 3 months:  | 1   |
|                                          |     |

#### **Building Association Information**

Century Village Pembroke Pines 13800 SW 5th Ct, Pembroke Pines, FL 33027 (954) 431-2137